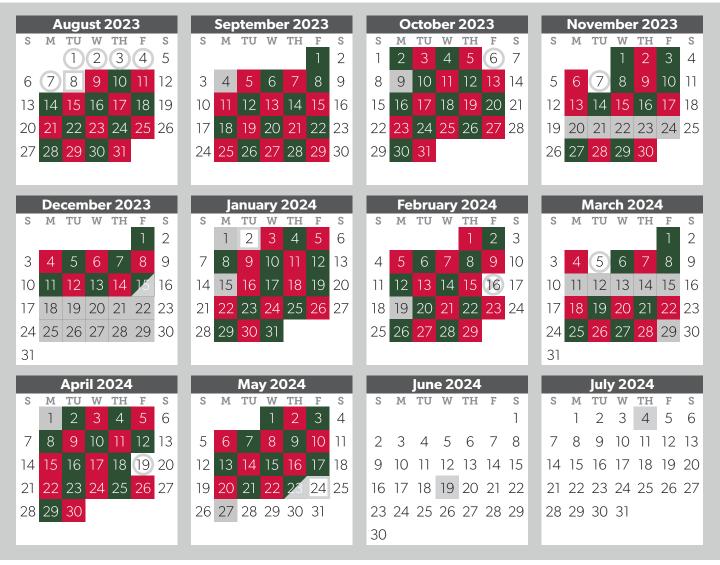

# **Report Cards**

Individual campuses will report distribution date for report cards after each grading period.

#### **Days of Instruction**

|              | Students | Teachers |
|--------------|----------|----------|
| 1st Semester | 84       | 92       |
| 2nd Semester | 90       | 95       |
| Total Days   | 174      | 187      |
|              |          |          |

#### **Grading Periods**

|              | 1st Semester   |             |  |  |  |
|--------------|----------------|-------------|--|--|--|
|              | Grading period | Ends        |  |  |  |
|              | lst            | October 5   |  |  |  |
|              | 2nd            | December 15 |  |  |  |
| 2nd Semester |                |             |  |  |  |
|              | Grading period | Ends        |  |  |  |
|              | 1st            | March 8     |  |  |  |

2nd

#### **Students**

August 9

May 23

Starting date

Ending data

| Lifully date  |       | May 23   |
|---------------|-------|----------|
|               | Staff |          |
| Starting date |       | August 1 |
| Ending date   |       | May 24   |
|               |       |          |

#### **Student Holidays**

| Labor Day          | September 4          |
|--------------------|----------------------|
| Holiday            | October 6 - 9        |
| Holiday            | November 7           |
| Thanksgiving       | November 20 - 24     |
| Winter Break       | Dec. 18 - Jan. 2     |
| Martin Luther King | , Jr. DayJan. 15     |
| Holiday            | February 16          |
| Presidents' Day    | February 19          |
| Holiday            | March 5              |
| Spring Break       | March 11 - 15        |
| Holiday            | . March 29 - April 1 |
| Holiday            | April 19             |

### **Student Early Release**

December 15 May 23

# **Teacher Work Days**

August 8 January 2 May 24

#### **Staff Development**

August 1 - 7 February 16
October 6 March 5
November 7 April 19

#### Student Make-up Days

Make-up day for inclement weather (if needed), is:

**Students** February 16

May 23