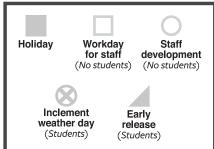

#### **Student Holidays**

| Labor Day          | September 4          |
|--------------------|----------------------|
| Holiday            | October 6 - 9        |
| Holiday            | November 7           |
| Thanksgiving       | November 20 - 24     |
| Winter Break       | Dec. 18 - Jan. 2     |
| Martin Luther King | , Jr. DayJan. 15     |
| Holiday            | February 16          |
| Presidents' Day    | February 19          |
| Holiday            | March 5              |
| Spring Break       | March 11 - 15        |
| Holiday            | . March 29 - April 1 |
| Holiday            | April 19             |

### **Student Early Release**

December 15 May 23

# **Teacher Work Days**

August 8 January 2 May 24

#### **Staff Development**

August 1 - 7 February 16
October 6 March 5
November 7 April 19

#### Student Make-up Days

Make-up day for inclement weather (if needed), is:

**Students** February 16

May 23