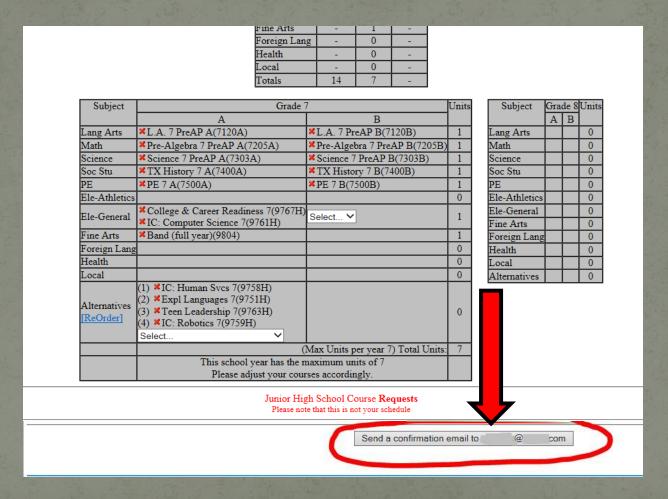

| Subject       | Gra                                                                                                                   | ade 7                         | Units |
|---------------|-----------------------------------------------------------------------------------------------------------------------|-------------------------------|-------|
|               | A                                                                                                                     | В                             |       |
| Lang Arts     | L.A. 7 A(7110A)                                                                                                       | L.A. 7 B(7110B)               | 1     |
| Math          | Pre-Algebra 7 Honors A(7205A)                                                                                         | Pre-Algebra 7 Honors B(7205B) | 1     |
| Science       | Science 7 Honors A(7303A)                                                                                             | Science 7 Honors B(7303B)     | 1     |
| Soc Stu       | TX History 7 A(7400A)                                                                                                 | TX History 7 B(7400B)         | 1     |
| PE            | Girls Bball 7 A(7517A)                                                                                                | Girls Bball 7 B(7517B)        | 1     |
| Ele-Athletics |                                                                                                                       |                               | 0     |
| Ele-General   | Teen Leader 7(9763H)<br>IC: Human Svcs 7(9758H)<br>Yearbook I 7(9762A)<br>Teen Leader 7(9763H)<br>Yearbook I 7(9762A) |                               | 2.5   |
| Fine Arts     | Art I 7(9743H)                                                                                                        |                               | 0.5   |
| Foreign Lang  |                                                                                                                       |                               | 0     |
| Health        |                                                                                                                       |                               | 0     |
| Local         |                                                                                                                       |                               | 0     |
|               | (1)Expl Languages 7(9751H)<br>(1)Expl Languages 7(9751H)<br>(2)IC: Computer Apps 7(9760H)                             |                               | 0     |

## You do not need to submit, but you can send a confirmation email to yourself.